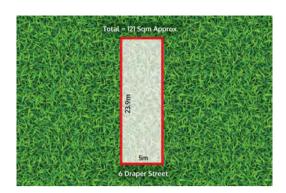

Generated: 07/09/2017 14:36

Rooms:

**Property Type:** Vacant Land **Land Size:** 121 sqm approx

**Agent Comments** 

Indicative Selling Price \$920,000 - \$1,000,000 Median House Price June quarter 2017: \$2,120,000